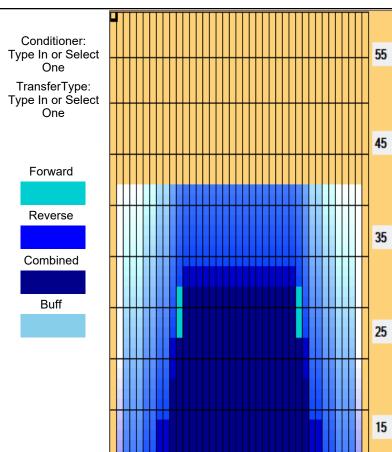

## 第50回東京都ボウリング選手権大会

5

Oil Pattern Distance: 42 Feet 42 Feet Oil Per Board: Reverse Brush Drop: 50 uL **Forward Oil Total:** 16.3 mL **Reverse Oil Total:** 10.95 mL **Volume Oil Total:** 27.25 mL 545 Boards Forward Boards Crossed: 326 Boards Reverse Boards Crossed: 219 Boards **Total Boards Crossed:** 