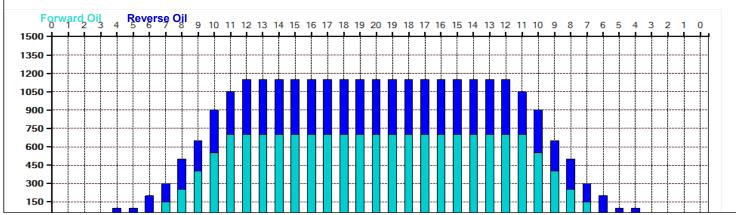

| Item                                                                                                         | 3L-7L:18L-18R        | 8L-12L:18L-18R      | 13L-17L:18L-18R     | 18L-18R:17R-13R      | 18L-18R:12R-8R      | 18L-18R:7R-3R        |  |  |  |
|--------------------------------------------------------------------------------------------------------------|----------------------|---------------------|---------------------|----------------------|---------------------|----------------------|--|--|--|
| Description                                                                                                  | Outside Track:Middle | Middle Track:Middle | Inside Track:Middle | Mlddle: Inside Track | Middle:Middle Track | Middle:Outside Track |  |  |  |
| Track Zone Ratio                                                                                             | 7.67                 | 1.35                | 1                   | 1                    | 1.35                | 7.67                 |  |  |  |
| Forward Oil Reverse Oil 9 10 11 12 13 14 15 16 17 18 19 20 19 18 17 16 15 14 13 12 11 10 9 8 7 6 5 4 3 2 1 0 |                      |                     |                     |                      |                     |                      |  |  |  |