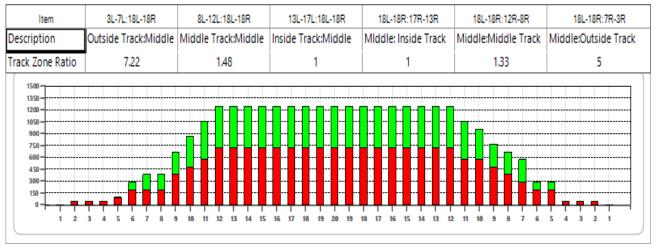

9 | 2592  |
| 7 | 6L    | 5R   | 1     | 14    | 30      | 12.6  | 10.7 | -1.9 | 1440  |
| 8 | 6L    | 5R   | 1     | 14    | 30      | 10.7  | 8.8  | -1.9 | 1440  |
| 9 | 2L    | 2R   | 0     | 14    | 0       | 8.8   | 0.0  | -8.8 | 0     |
|   |       |      |       |       |         |       |      |      |       |
|   |       |      |       |       |         |       |      |      |       |
|   |       |      |       |       |         |       |      |      |       |
|   |       |      |       |       |         |       |      |      |       |
|   |       |      |       |       |         |       |      |      |       |
|   |       |      |       |       |         |       |      |      |       |

Cleaner Ratio Main Mix NA
Cleaner Ratio Back End Mix NA
Cleaner Ratio Back End Distance NA