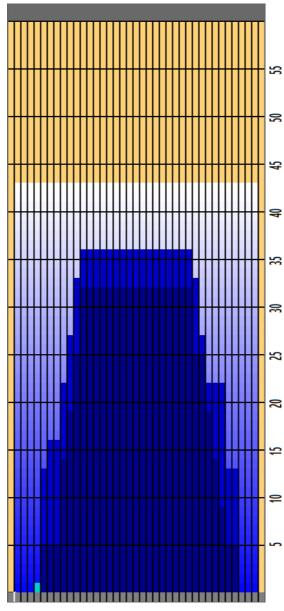

|   | START | STOP | LOADS | SPEED | CROSSED | START | END  | FEET | T.OIL |
|---|-------|------|-------|-------|---------|-------|------|------|-------|
| 1 | 2L    | 2R   | 0     | 30    | 0       | 43.0  | 36.0 | -7.0 | 0     |
| 2 | 12L   | 12R  | 1     | 22    | 17      | 36.0  | 32.9 | -3.1 | 816   |
| 3 | 11L   | 11R  | 2     | 22    | 38      | 32.9  | 26.7 | -6.2 | 1824  |
| 4 | 10L   | 10R  | 2     | 18    | 42      | 26.7  | 21.6 | -5.1 | 2016  |
| 5 | 9L    | 7R   | 2     | 18    | 50      | 21.6  | 16.5 | -5.1 | 2400  |
| 6 | 7L    | 7R   | 2     | 14    | 54      | 16.5  | 12.6 | -3.9 | 2592  |
| 7 | 6L    | 5R   | 1     | 14    | 30      | 12.6  | 10.7 | -1.9 | 1440  |
| 8 | 6L    | 5R   | 1     | 14    | 30      | 10.7  | 8.8  | -1.9 | 1440  |
| 9 | 2L    | 2R   | 0     | 14    | 0       | 8.8   | 0.0  | -8.8 | 0     |
|   |       |      |       |       |         |       |      |      |       |
|   |       |      |       |       |         |       |      |      |       |
|   |       |      |       |       |         |       |      |      |       |
|   |       |      |       |       |         |       |      |      |       |
|   |       |      |       |       |         |       |      |      |       |
|   |       |      |       |       |         |       |      |      |       |